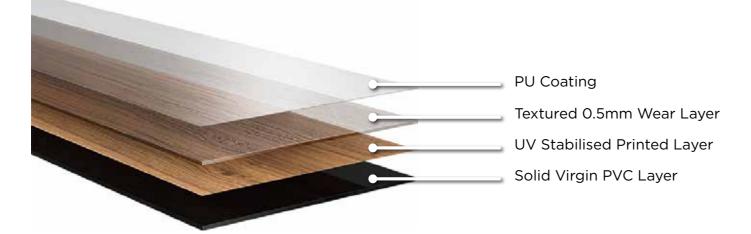

Incorporating our extremely durable PU Coated Slip Resistant Wear Layer, Ultimate Planks weathers your daily wear and tear requirements easily. Just sweep or vacuum your floor + and occasionally mop or wash your floor to maintain that fabulous look.

## **ULTIMATE PLANKS COMPOSITION**

|                                                                                                                                                                                                                       | TRAS!              |                     |
|-----------------------------------------------------------------------------------------------------------------------------------------------------------------------------------------------------------------------|--------------------|---------------------|
| PRODUCT SPECIFICATIONS                                                                                                                                                                                                | ULTIMATE PLANKS    |                     |
| Total Thickness:                                                                                                                                                                                                      | 3.5mm              | (° ×                |
| Wear Layer:                                                                                                                                                                                                           | 0.5mm              |                     |
| Surface Treatment:                                                                                                                                                                                                    | Yes                | PU                  |
| Size (Length x Width):                                                                                                                                                                                                | 228.6mmx1219.2mm   |                     |
| Contents per box:                                                                                                                                                                                                     | 12 Planks per pack |                     |
| Platinum Planks are designed to be fully adhered to the floor with a suitable <b>Hard Set Acrylic</b> adhesive only.  Minimal gapping could occur under some climatic conditions. This is not a manufacturing defect. |                    |                     |
| TECHNICAL CHARACTERISTICS                                                                                                                                                                                             | ULTIMATE PLANKS    |                     |
| Colour Fastness:                                                                                                                                                                                                      | ISO105B02 Grade >6 |                     |
| Underfloor Heating:                                                                                                                                                                                                   | Suitable           |                     |
| Residual Indentation:                                                                                                                                                                                                 | EN433 <0.1mm       |                     |
| Fire Rating:                                                                                                                                                                                                          | CRF 10.9           | B <sub>fl</sub> -s1 |